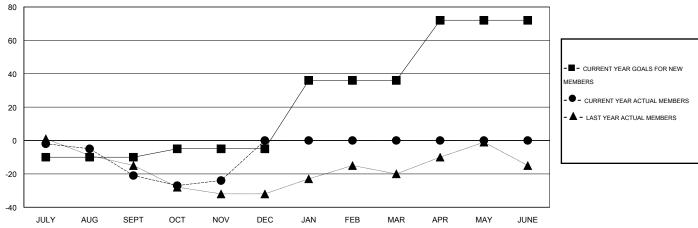

#### GOALS AND ACTUAL MEMBERS CUMULATIVE

| -■- CURRENT YEAR GOALS FOR NEW    |
|-----------------------------------|
| MEMBERS                           |
| - ● - CURRENT YEAR ACTUAL MEMBERS |
| - A - LAST YEAR ACTUAL MEMBERS    |
|                                   |
|                                   |
|                                   |

# **LOCATION ONTARIO**

 $\mathsf{GMT}\;\mathsf{CA}\;2$ 

|                                                    |                  | Clubs             |                  |                  |                                                    |                      | Members                             |                    |                  |
|----------------------------------------------------|------------------|-------------------|------------------|------------------|----------------------------------------------------|----------------------|-------------------------------------|--------------------|------------------|
|                                                    | RESUI            | LTS FOR 2016-2017 |                  |                  |                                                    | RESU                 | JLTS FOR 2016-2017                  |                    |                  |
| QUARTER                                            | NEW CLUB<br>GOAL | NEW CLUBS         | DROPPED<br>CLUBS | NET<br>GAIN/LOSS | QUARTER                                            | NEW MEMBER<br>GOAL   | CHARTER AND<br>NEW MEMBERS<br>ADDED | DROPPED<br>MEMBERS | NET<br>GAIN/LOSS |
| JULY/AUG/SEPT OCT/NOV/DEC JAN/FEB/MAR APR/MAY/JUNE | 0<br>0<br>1<br>1 | 0<br>0<br>0       | 0<br>0<br>0      | 0<br>0<br>0      | JULY/AUG/SEPT OCT/NOV/DEC JAN/FEB/MAR APR/MAY/JUNE | -10<br>5<br>41<br>36 | 20<br>19<br>0<br>0                  | 41<br>22<br>0<br>0 | -21<br>-3<br>0   |